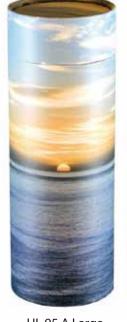

### Ocean Sunset

HL 95 O Large

HL 95 A Large HL 95 A Medium HL 95 A Small

4.0 L • 37CM • 13CM 0.7 L • 22CM • 8CM 0.4 L • 14CM • 8CM