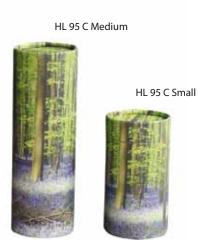

## Bluebell Wood

HL 95 C Large HL 95 C Medium HL 95 C Small

4.0 L • 37CM • 13CM 0.7 L • 22CM • 8CM 0.4 L • 14CM • 8CM