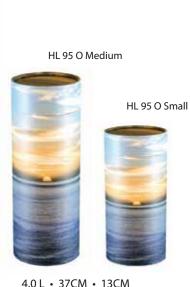

### Ocean Sunset

HL 95 O Large

HL 95 A Large HL 95 A Medium HL 95 A Small

4.0 L • 37CM • 13CM 0.7 L • 22CM • 8CM 0.4 L • 14CM • 8CM