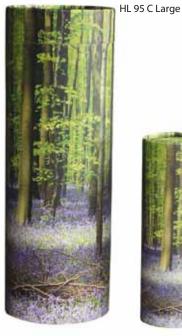

## Bluebell Wood

HL 95 C Large HL 95 C Medium HL 95 C Small

4.0 L • 37CM • 13CM 0.7 L • 22CM • 8CM 0.4 L • 14CM • 8CM