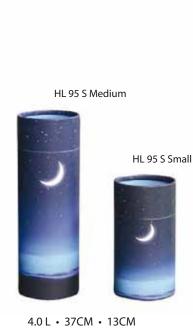

# Starry Night HL 95 S Large

HL 95 S Large HL 95 S Medium HL 95 S Small

4.0 L • 37CM • 13CM 0.7 L • 22CM • 8CM 0.4 L • 14CM • 8CM