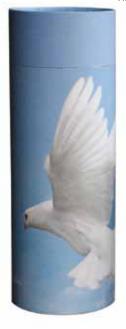

## Dove in Flight

HL 95 D Large

Our scattering tubes are specifically designed to help make the scattering ceremony more practical and dignified, but are also ideal for green burial or keeping at home. These are available in different designs and three sizes.

HL 95 D Large HL 95 D Medium HL 95 D Small

## HL 95 D Medium HL 95 D Small

4.0 L • 37CM • 13CM 0.7 L • 22CM • 8CM 0.4 L • 14CM • 8CM