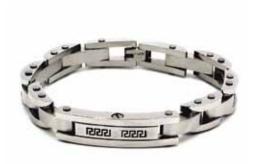

NTATION BOX & CHAIN

# Memorial Sterling Silver Bracelet & Beads







BD 2090 BD 2091 BD 2030







BD 2000 BD 2050 BD 2060



AC 1001

Bracelet sold separately

# Ash Jewellery

### Stainless Steel Collection

As part of our Ash Jewellery collection we have an extensive range of Stainless Steel Jewellery specifically designed to hold a symbolic amount of a loved ones' ashes.

The range encompasses a broad variety of designs and styles of pendants and each piece of jewellery comes with a Stainless Steel chain and presentation box. We also have a range of Stainless Steel bracelets and rings and each piece comes with its own presentation box.

# Ash Jewellery Stainless Steel Pendants



EACH PENDANT COMES WITH A PRESENTATION BOX & CHAIN

# Ash Jewellery Stainless Steel



#### Bracelets



U010A L: 22CM • M: 20 CM



U008A L: 22CM • M: 20 CM

### Charms



U006 C



U008 C