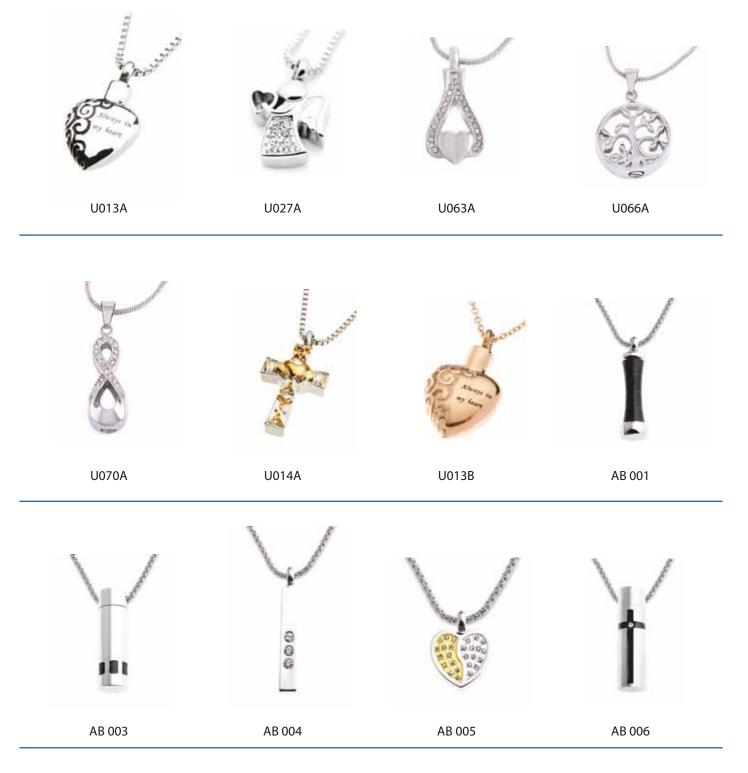

# Ash Jewellery Stainless Steel Pendants

EACH PENDANT COMES WITH A PRESENTATION BOX & CHAIN