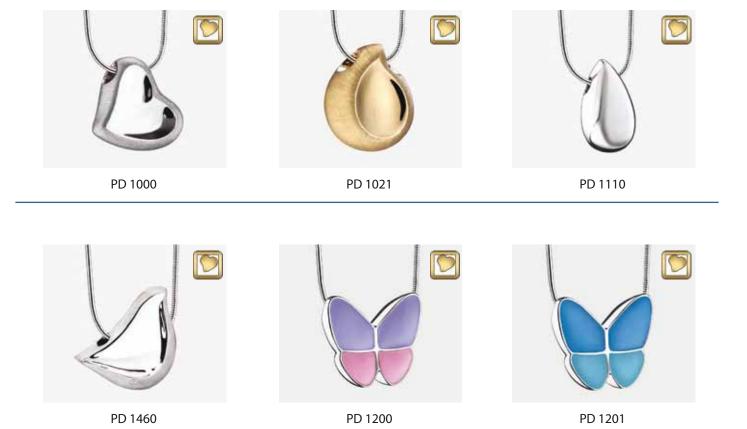

# Ash Jewellery Stainless Steel Pendants

EACH PENDANT COMES WITH A PRESENTATION BOX & CHAIN