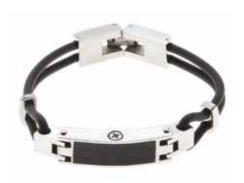

# Ash Jewellery Stainless Steel

#### Bracelets

U010A L: 22CM • M: 20 CM

U008A L: 22CM • M: 20 CM