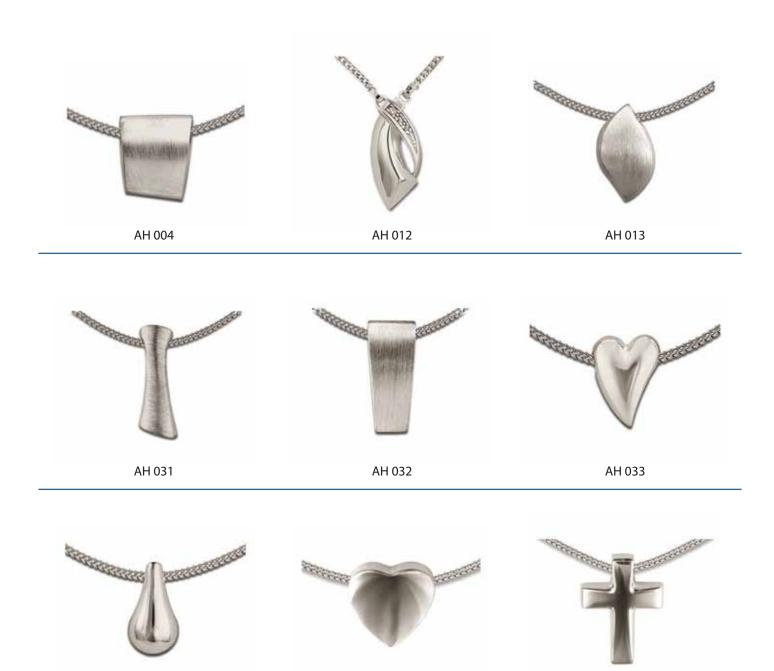

## Ash Jewellery Sterling Silver Pendants

EACH PENDANT COMES WITH A PRESENTATION BOX & CHAIN

AH 053

AH 057

AH 034

# Ash Jewellery Sterling Silver Pendants

EACH PENDANT COMES WITH A PRESENTATION BOX & CHAIN